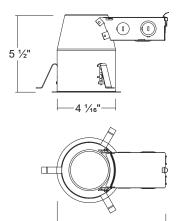

### **Dimensions**

#### **Junction Box**

- · Listed for through branch circuit wiring
- Contains one 1-1/8", six 7/8" knockouts and four Romex pryouts with strain relief

• Housing adjusts from 5/8"-1 3/8" to accommodate various ceiling thickness

### **Remodel Clips**

• Three remodel clips secure housing and accommodates 1/2" and 5/8" ceiling materials

- cULus Listed for Damp Location
- cULus Listed for Feed Through
- Certified under ASTM-E283 for Air tight construction